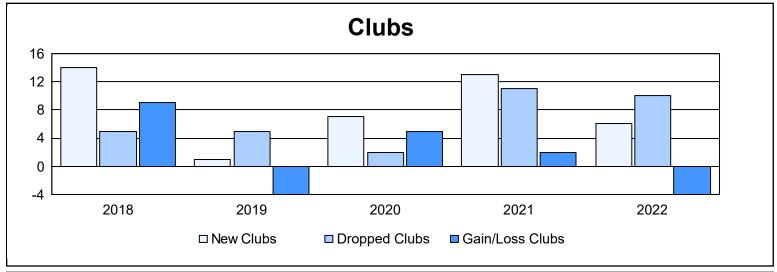

District 318 B As of June 2022 Cumulative

| Year      | New<br>Clubs | Dropped<br>Clubs | Gain/<br>Loss<br>Clubs | New<br>Members | Charter<br>Members | Reinstate<br>Members | Transfer<br>Members | Total<br>Member<br>Added | Total<br>Members<br>Dropped | Gain/<br>Loss<br>Members |
|-----------|--------------|------------------|------------------------|----------------|--------------------|----------------------|---------------------|--------------------------|-----------------------------|--------------------------|
| 2017-2018 | 14           | 5                | 9                      | 642            | 420                | 27                   | 2                   | 1,091                    | 465                         | 626                      |
| 2018-2019 | 1            | 5                | -4                     | 204            | 140                | 192                  | 0                   | 536                      | 899                         | -363                     |
| 2019-2020 | 7            | 2                | 5                      | 158            | 169                | 48                   | 4                   | 379                      | 599                         | -220                     |
| 2020-2021 | 13           | 11               | 2                      | 262            | 373                | 110                  | 30                  | 775                      | 737                         | 38                       |
| 2021-2022 | 6            | 10               | -4                     | 382            | 339                | 147                  | 6                   | 874                      | 879                         | -5                       |
| Average   | 8            | 7                | 2                      | 330            | 288                | 105                  | 8                   | 731                      | 716                         | 15                       |